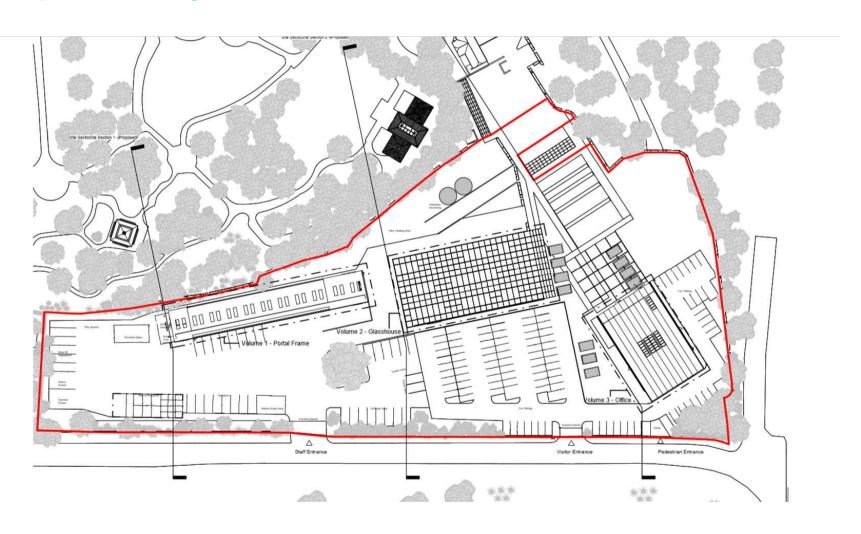

# Planning Committee Meeting 21 May 2020

PA/344412/20: Demolition of existing ancillary buildings and glasshouses with phased replacement of new facilities including erection of 2 storey office building (Use Class B1), new glasshouse structure (horticultural use), remodelling and extension of existing portal frame storage unit, hard and soft landscaping works and amended parking and servicing layout

Alexandra Park Depot, Kings Road, Oldham, OL8 28

#### Aerial view of site from south-west



#### Site Location Plan



## Proposed layout



#### Indicative aerial view from south-west



# Proposed elevations (office)





Office - West Elevation

1:100



Office - South Elevation

1:10( Proposed layout

## Proposed elevations (portal framed store)



# Proposed elevations (glasshouse)









#### Site Location Plan