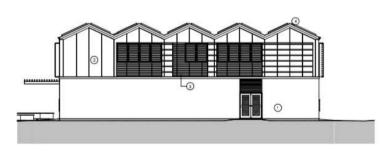

# Planning Committee Meeting 21 May 2020

PA/344412/20: Demolition of existing ancillary buildings and glasshouses with phased replacement of new facilities including erection of 2 storey office building (Use Class B1), new glasshouse structure (horticultural use), remodelling and extension of existing portal frame storage unit, hard and soft landscaping works and amended parking and servicing layout

Alexandra Park Depot, Kings Road, Oldham, OL8 28

#### Aerial view of site from south-west



#### Site Location Plan



## Proposed layout



#### Indicative aerial view from south-west



# Proposed elevations (office)





Office - West Elevation

1:100



Office - South Elevation

1:10( Proposed layout

## Proposed elevations (portal framed store)



# Proposed elevations (glasshouse)









#### Site Location Plan