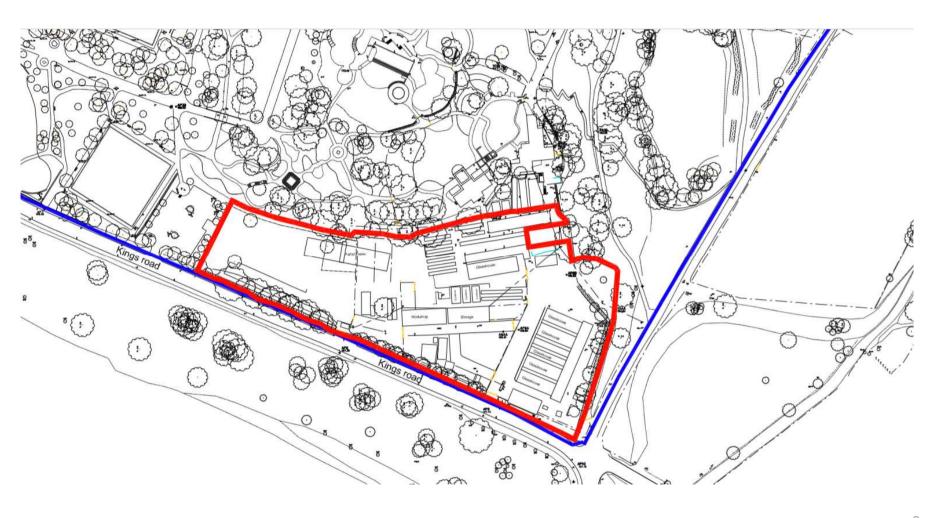

# Planning Committee Meeting 21 May 2020

PA/344412/20: Demolition of existing ancillary buildings and glasshouses with phased replacement of new facilities including erection of 2 storey office building (Use Class B1), new glasshouse structure (horticultural use), remodelling and extension of existing portal frame storage unit, hard and soft landscaping works and amended parking and servicing layout

Alexandra Park Depot, Kings Road, Oldham, OL8 28

#### Aerial view of site from south-west



#### Site Location Plan



## Proposed layout



#### Indicative aerial view from south-west



# Proposed elevations (office)





Office - West Elevation

1:100



Office - South Elevation

1:10( Proposed layout

## Proposed elevations (portal framed store)



# Proposed elevations (glasshouse)









#### Site Location Plan