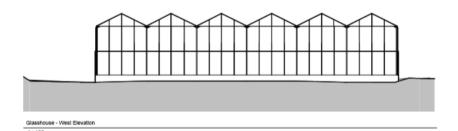

# Planning Committee Meeting 21 May 2020

PA/344412/20: Demolition of existing ancillary buildings and glasshouses with phased replacement of new facilities including erection of 2 storey office building (Use Class B1), new glasshouse structure (horticultural use), remodelling and extension of existing portal frame storage unit, hard and soft landscaping works and amended parking and servicing layout

Alexandra Park Depot, Kings Road, Oldham, OL8 28

#### Aerial view of site from south-west



#### Site Location Plan



## Proposed layout



#### Indicative aerial view from south-west



# Proposed elevations (office)





Office - West Elevation

1:100



Office - South Elevation

1:10( Proposed layout

## Proposed elevations (portal framed store)



# Proposed elevations (glasshouse)









#### Site Location Plan