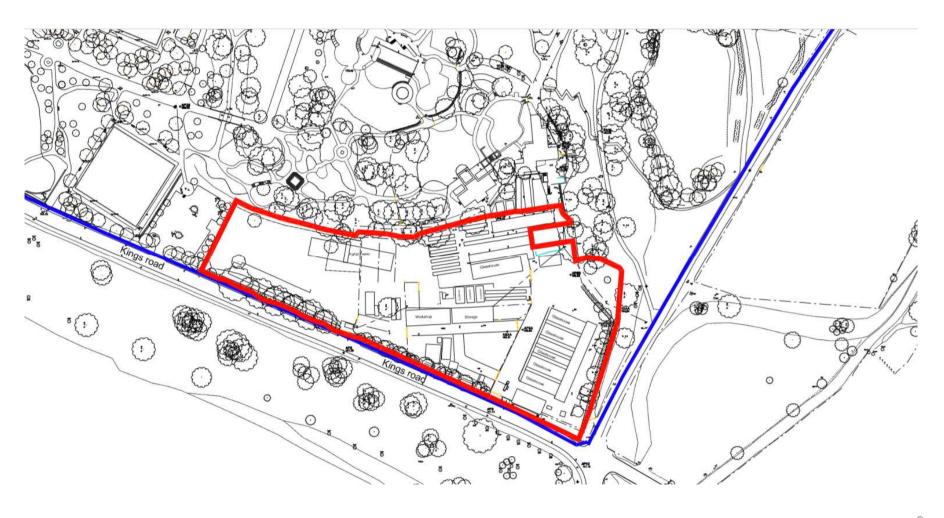

May 2020

PA/344412/20: Demolition of existing ancillary buildings and glasshouses with phased replacement of new facilities including erection of 2 storey office building (Use Class B1), new glasshouse structure (horticultural use), remodelling and extension of existing portal frame storage unit, hard and soft landscaping works and amended parking and servicing layout

Alexandra Park Depot, Kings Road, Oldham, OL8 28

#### Aerial view of site from south-west



#### Site Location Plan



## Proposed layout



#### Indicative aerial view from south-west



# Proposed elevations (office)





Office - West Elevation

1:100



Office - South Elevation

1:10( Proposed layout

## Proposed elevations (portal framed store)



# Proposed elevations (glasshouse)









#### Site Location Plan