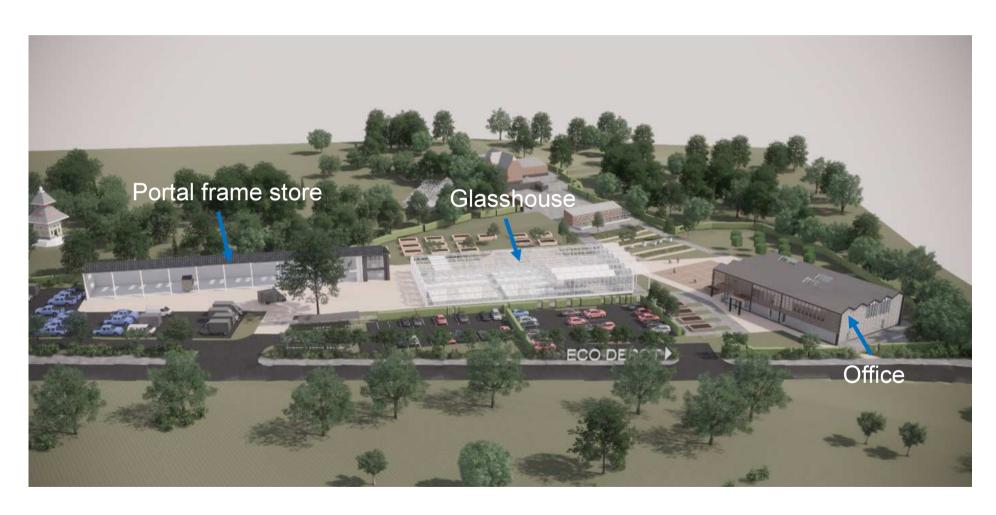

# Planning Committee Meeting 21 May 2020

PA/344412/20: Demolition of existing ancillary buildings and glasshouses with phased replacement of new facilities including erection of 2 storey office building (Use Class B1), new glasshouse structure (horticultural use), remodelling and extension of existing portal frame storage unit, hard and soft landscaping works and amended parking and servicing layout

Alexandra Park Depot, Kings Road, Oldham, OL8 28

#### Aerial view of site from south-west



#### Site Location Plan



## Proposed layout



#### Indicative aerial view from south-west



# Proposed elevations (office)





Office - West Elevation

1:100



Office - South Elevation

1:10( Proposed layout

## Proposed elevations (portal framed store)



# Proposed elevations (glasshouse)









#### Site Location Plan