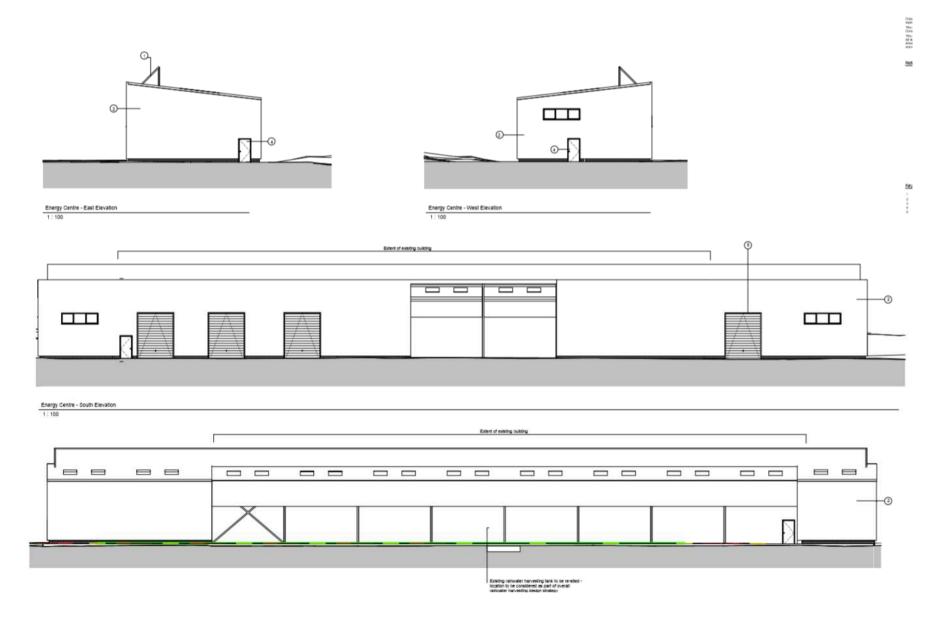

# Planning Committee Meeting 21 May 2020

PA/344412/20: Demolition of existing ancillary buildings and glasshouses with phased replacement of new facilities including erection of 2 storey office building (Use Class B1), new glasshouse structure (horticultural use), remodelling and extension of existing portal frame storage unit, hard and soft landscaping works and amended parking and servicing layout

Alexandra Park Depot, Kings Road, Oldham, OL8 28

#### Aerial view of site from south-west



#### Site Location Plan



## Proposed layout



#### Indicative aerial view from south-west



# Proposed elevations (office)





Office - West Elevation

1:100



Office - South Elevation

1:10( Proposed layout

## Proposed elevations (portal framed store)



# Proposed elevations (glasshouse)









#### Site Location Plan