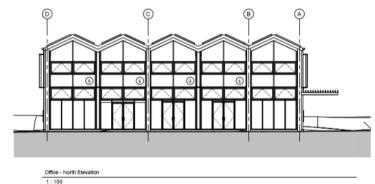

# Planning Committee Meeting 21 May 2020

PA/344412/20: Demolition of existing ancillary buildings and glasshouses with phased replacement of new facilities including erection of 2 storey office building (Use Class B1), new glasshouse structure (horticultural use), remodelling and extension of existing portal frame storage unit, hard and soft landscaping works and amended parking and servicing layout

Alexandra Park Depot, Kings Road, Oldham, OL8 28

#### Aerial view of site from south-west



#### Site Location Plan



## Proposed layout



#### Indicative aerial view from south-west



# Proposed elevations (office)





Office - West Elevation

1:100



Office - South Elevation

1:10( Proposed layout

## Proposed elevations (portal framed store)



# Proposed elevations (glasshouse)









#### Site Location Plan