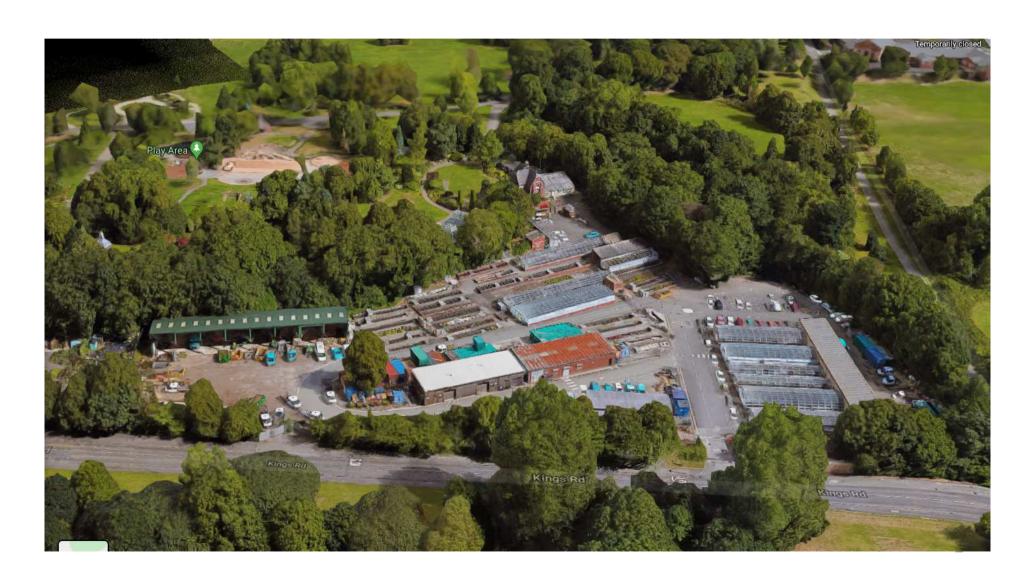

# Planning Committee Meeting 21 May 2020

PA/344412/20: Demolition of existing ancillary buildings and glasshouses with phased replacement of new facilities including erection of 2 storey office building (Use Class B1), new glasshouse structure (horticultural use), remodelling and extension of existing portal frame storage unit, hard and soft landscaping works and amended parking and servicing layout

Alexandra Park Depot, Kings Road, Oldham, OL8 28

#### Aerial view of site from south-west



#### Site Location Plan



## Proposed layout



#### Indicative aerial view from south-west



# Proposed elevations (office)





Office - West Elevation

1:100



Office - South Elevation

1:10( Proposed layout

## Proposed elevations (portal framed store)



# Proposed elevations (glasshouse)









#### Site Location Plan