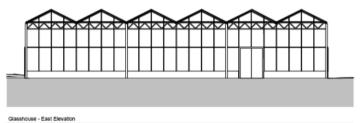

# Planning Committee Meeting 21 May 2020

PA/344412/20: Demolition of existing ancillary buildings and glasshouses with phased replacement of new facilities including erection of 2 storey office building (Use Class B1), new glasshouse structure (horticultural use), remodelling and extension of existing portal frame storage unit, hard and soft landscaping works and amended parking and servicing layout

Alexandra Park Depot, Kings Road, Oldham, OL8 28

#### Aerial view of site from south-west



#### Site Location Plan



## Proposed layout



#### Indicative aerial view from south-west



# Proposed elevations (office)





Office - West Elevation

1:100



Office - South Elevation

1:10( Proposed layout

## Proposed elevations (portal framed store)



# Proposed elevations (glasshouse)









#### Site Location Plan